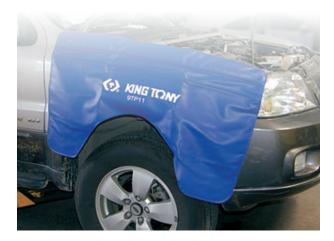

#### 9TP11

87C25-B

- Protection from unwanted scratches, dents and dirt
- Magnetic attachment keeps paintwork safe from damage
- Rugged, padded imitation leather and reinforced edges provide a perfect, cushioned working area

# Wing Protector