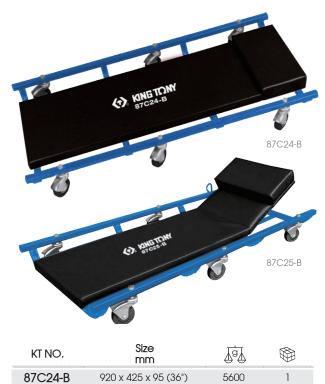

## **Steel Creeper**

#### 87C24-B

#### 87C25-B

- Designed with comfortable sponge cushion
- 300 lbs capacity
- 6 PC. durable swivel casters
- Long size Vinyl-covered foam pad brings more comfortable while working
- All steel construction frame makes it more strong and durable

| Wing | Protector |
|------|-----------|

1020 x 425 x 110 (40")

7400