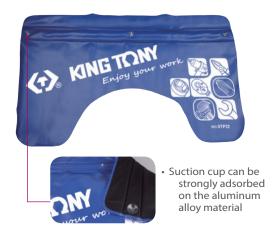

#### 9TP12

- Protection from unwanted scratches, dents and dirt
- Suction cup attachment keeps paintwork safe from damage
- Rugged, padded imitation leather and reinforced edges provide a perfect, cushioned working area

### 9TP22

- Protection from unwanted scratches, dents and dirt
- Suction cup attachment keeps paintwork safe from damage
- Rugged, padded imitation leather and reinforced edges provide a perfect, cushioned working area
- 3 suckers attached

| KT NO. | Size<br>mm | <u>F</u> af | \$\ <b>\</b> |
|--------|------------|-------------|--------------|
| 9TP22  | 1050 x 650 | 650         | 1/8          |

**GENERAL TOOLS** 