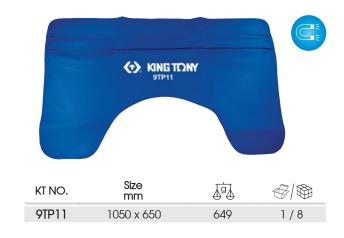

#### 9TP11

87C25-B

- Protection from unwanted scratches, dents and dirt
- Magnetic attachment keeps paintwork safe from damage
- Rugged, padded imitation leather and reinforced edges provide a perfect, cushioned working area

# Wing Protector