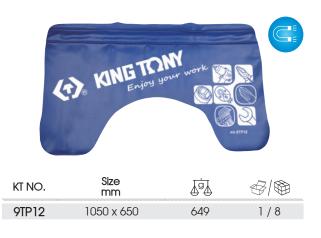

# Wing Protector

#### 9TP12

- Protection from unwanted scratches, dents and dirt
- Suction cup attachment keeps paintwork safe from damage
- Rugged, padded imitation leather and reinforced edges provide a perfect, cushioned working area